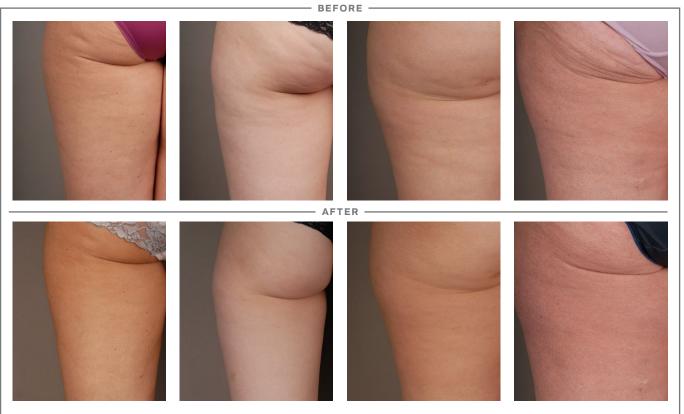

## RENU 28 REDUCES THE APPEARANCE OF CELLULITE

## The results are in!

Dermatest, an internationally renowned German dermatological research institute, has completed a 12-week clinical dermatological test which shows that RENU 28 is effective in reducing the appearance of cellulite and improving skin elasticity.

In the 12-week trial, 30 women applied RENU 28 to a cellulite area twice a day, using enough product to require 30 to 60 seconds to massage it into the skin. Results were clinically measured.

- 15.81% reduction in the appearance of fat lobule size
- 20.91% increase in skin elasticity